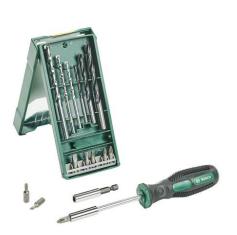

## ROBERT BOSCH POWER TOOLS GMBH 15-PCS MINI-X-LINE MIXED SET + HAND SCREWDRIVER

**SKU:** 4059952577135

15-pcs Mini-X-Line mixed set + hand screwdriver

**Categories:** <u>Accessories for do-it-yourselfers</u>, <u>Sets for drilling and screwing</u>

Product Features: Contents: 15-pcs Mini-X-Line mixed set (2607019579); Packaging: Blister pack (PET) with Euro hole and printed cardboard inlay Dimension I: 250 mm Dimension w: 175 mm Dimension h: 40 mm Dimensions (lxwxh): 250 x 175 x 40 Weight: 0,376 kg Origin: China Illustration similar: no Product text: 15-pcs Mini-X-Line mixed set + hand screwdriver SOL Date: 01.12.2021 Novelty: no Novelty until: 01.03.2022

Scope of delivery: 1 ST 15-pcs Mini-X-Line mixed set + hand screwdriver |

## **PRODUCT DESCRIPTION**

15-pcs Mini-X-Line mixed set + hand screwdriver, 15-pcs Mini-X-Line mixed set + hand screwdriver

Article ID: 2607017654

PRODUCT DATASHEET LEGAL NOTE

Please note that the information on this datasheet is provided without warranty and is intended only as non-binding information about the product. Any liability for damages or losses that may arise from the use of this information is excluded. We therefore recommend that you verify the information on this datasheet with other sources before making any decisions based on this information. Additional information about the product can be found on our website.