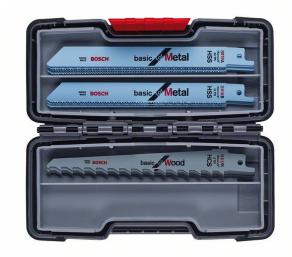

## ROBERT BOSCH POWER TOOLS GMBH 15-PIECE RECIPROCATING SAW BLADE SET WOOD AND METAL BASIC. FOR RECIPROCATING SAWS

**SKU:** 3165140846479

15-piece reciprocating saw blade set Wood and Metal Basic. For reciprocating saws

**Categories:** Accessories for BOSCH professional, Saws, Sets

**Product Features:** Set contents: S 918 AF

Basic for Metal

Set contents: S 918 BF Basic for Metal Set contents: S 617 K Basic for Wood Benefit HL (short): Cuts in Wood and Metal Performance Claim Text: For Wood and Metal (Version) Key RTB: Contains blades for solid cuts in steel pipes, profiles and wood Product text, Accessories grey: 15-piece reciprocating saw blade set Wood and Metal Basic

## **PRODUCT DESCRIPTION**

The Wood and Metal Reciprocating Saw Blade Set, Tough Box, 15-Piece, enables cuts in wood and metal. It contains blades for solid cuts in steel pipes, profiles and wood.

Article ID: 2607010901