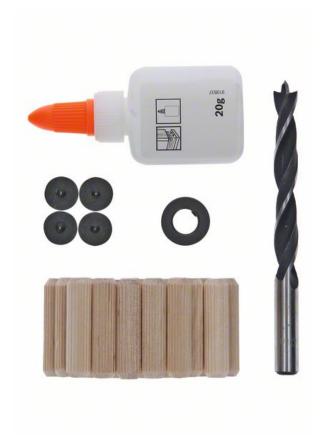

**Product Features:** Diameter mm: 10

Length mm: 40

Benefit HL (short): Practical Set for Applying

Dowels in Wood

Performance Claim Text: Applying Dowels in

Wood

(Version) Key RTB: Ready to use, containing all the accessories needed for efficient work

in soft and hard wood

Specific RTB1: Comes complete with a brad point drill bit, depth stop, dowel positioners, profile wooden dowels and wood glue Specific RTB3: The brad point drill bit has a centring tip and shoulder cutters for tear-free drilled holes and smooth drilled hole walls

## PRODUCT DESCRIPTION

The Wooden Dowel Set offers a practical solution for applying dowels in wood. It comes complete with brad point drill bit, depth stop, dowel positioners, profile wooden dowels and wood glue. The set is ready to use and contains all the accessories needed for efficient work in soft and hard wood. The brad point drill bit has a centring tip and shoulder cutters for tear-free drilled holes and smooth drilled hole walls.