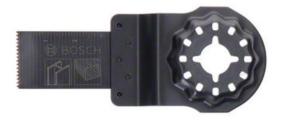

**Product Features:** Contents: 1 Starlock BIM plunge cut saw blade Wood and Metal1 Starlock HCS plunge cut saw blade Wood1 Starlock HCS segment saw blade Wood

Dimension I: 225 mm Dimension w: 150 mm Dimension h: 15 mm

Dimensions (lxwxh): 225 x 150 x 15

Weight: 0,09 kg Origin: Switzerland Illustration similar: no

Product text: 3-piece multi cutter starter set -

wood

SOL Date: 01.01.2016

Novelty: no

Scope of delivery: 1 ST 3 pcs Starlock Starter Set "Wood" for multifunction devices |