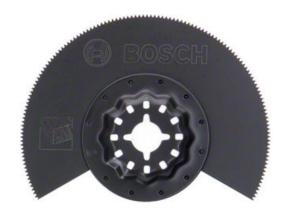

**Product Features:** Contents: 1 Starlock BIM plunge cut saw blade Wood and Metal1 Starlock HCS plunge cut saw blade Wood1 Starlock HCS segment saw blade Wood

Dimension I: 225 mm Dimension w: 150 mm Dimension h: 15 mm

Dimensions (lxwxh): 225 x 150 x 15

Weight: 0,09 kg Origin: Switzerland Illustration similar: no

Product text: 3-piece multi cutter starter set -

wood

SOL Date: 01.01.2016

Novelty: no

Scope of delivery: 1 ST 3 pcs Starlock Starter Set "Wood" for multifunction devices |