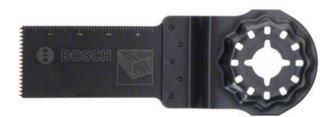

**Product Features:** Contents: 1 Starlock BIM plunge cut saw blade Wood and Metal1 Starlock HCS plunge cut saw blade Wood1 Starlock HCS segment saw blade Wood

Dimension I: 225 mm Dimension w: 150 mm Dimension h: 15 mm

Dimensions (lxwxh): 225 x 150 x 15

Weight: 0,09 kg Origin: Switzerland Illustration similar: no

Product text: 3-piece multi cutter starter set -

wood

SOL Date: 01.01.2016

Novelty: no

Scope of delivery: 1 ST 3 pcs Starlock Starter Set "Wood" for multifunction devices |