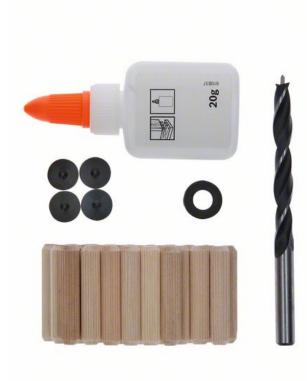

## ROBERT BOSCH POWER TOOLS GMBH 32-PIECE WOODEN DOWEL SET 8 MM. FOR ROTARY DRILLS/DRIVERS

SKU: 3165140085328

32-piece wooden dowel set 8 mm. For rotary drills/drivers

Scope of delivery: 1 ST 32-piece wooden dowel set 8 mm. For

rotary drills/drivers |

# **PRODUCT DESCRIPTION**

The Wooden Dowel Set offers a practical solution for applying dowels in wood. It comes complete with brad point drill bit, depth stop, dowel positioners, profile wooden dowels and wood glue. The set is ready to use and contains all the accessories needed for efficient work in soft and hard wood. The brad point drill bit has a centring tip and shoulder cutters for tear-free drilled holes and smooth drilled hole walls.