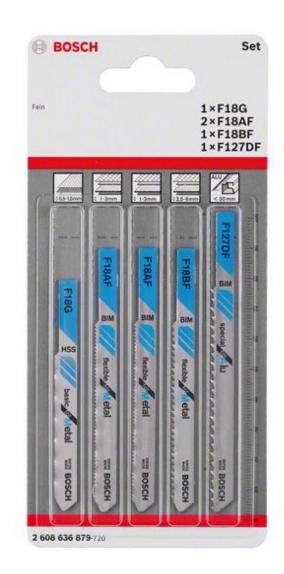

## ROBERT BOSCH POWER TOOLS GMBH 5-PIECE JIGSAW BLADE SET METAL AND ALU. FOR JIGSAWS

SKU: 3165140839495

5-piece jigsaw blade set Metal and Alu. For jigsaws

**Categories:** <u>Accessories for BOSCH</u> <u>professional, Saws</u>

Product Features: Set contents: F 18 G Basic

for Metal

Set contents: F 18 AF Flexible for Metal Set contents: F 18 BF Flexible for Metal Set contents: F 127 DF Special for Alu Benefit HL (short): Essential for Metal

Product text, Accessories grey: 5-piece jigsaw

blade set

SOL Date: 01.01.2016

Novelty: no

Scope of delivery: 10 ST 5-piece jigsaw blade set Metal and Alu. For jigsaws |

## **PRODUCT DESCRIPTION**

The Metal Jigsaw Blade Pack, 5-Pieces is the essential choice for metal applications. It contains blades for cuts in metal and solid cuts in sheet metal, pipes and profiles.

Article ID: 2608636879