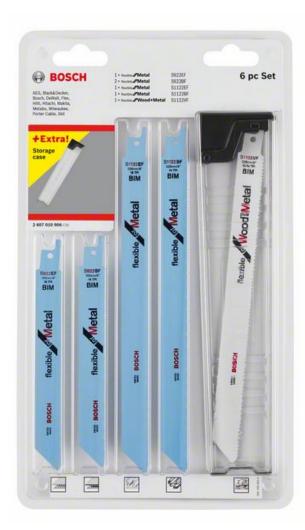

## **ROBERT BOSCH POWER TOOLS GMBH** 6-PIECE RECIPROCATING SAW BLADE SET WOOD AND METAL. FOR RECIPROCATING SAWS

**SKU:** 3165140846523

6-piece reciprocating saw blade set Wood and Metal. For reciprocating saws

wood with nails

Product text, Accessories grey: 6-piece reciprocating saw blade set Wood and Metal

SOL Date: 01.01.2016

Novelty: no

Set contents: S 922 EF Flexible for Metal Set contents: S 922 BF Flexible for Metal Set contents: S 1122 EF Flexible for Metal Set contents: S 1122 BF Flexible for Metal Set contents: S 1122 VF Flexible for Wood and

Metal

Benefit HL (short): Smooth Cuts in Wood and

Metal

Scope of delivery:

1 ST 6-piece reciprocating saw blade set Wood and Metal. For reciprocating saws |

## **PRODUCT DESCRIPTION**

The Wood and Metal Reciprocating Saw Blade Pack, 6-Piece, delivers smooth and effortless cuts in wood and metal. It contains blades for cutting steel pipes, profiles with small diameters and wood with nails.