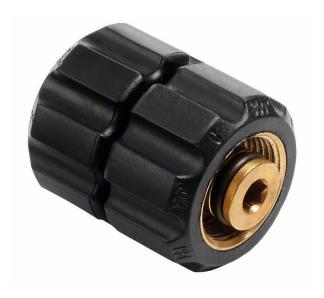

## **Categories:** <u>BOSCH professional</u>, <u>High</u> <u>pressure cleaner</u>

**Product Features:** Packaging dimensions (width): 90 mm Packaging dimensions (length): 103 mm Packaging dimensions (height): 57 mm Packaging dimensions (width x length x height): 90 x 103 x 57 mm Product category subdivision: Accessory Positioning: Special accessories User benefit incl. Reason to believe: Adapter for connecting accessories for GHP 5-13 C/GHP 5-14/GHP 6-14 to tools in the Prima series Positioning (BE): Special accessories User benefit incl. Reason to believe (BE): Adapter for connecting accessories for GHP 5-13 C/GHP 5-14/GHP 6-14 to tools in the Prima series Title: Accessory Adapter Professional Novelty: no

## **PRODUCT DESCRIPTION**

Accessory Adapter, Special accessories, Adapter for connecting accessories for GHP 5-13 C/GHP 5-14/GHP 6-14 to tools in the Prima series

Article ID: F016800454