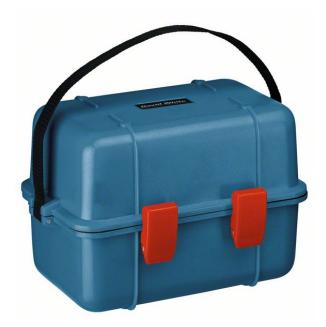

## ROBERT BOSCH POWER TOOLS GMBH ACCESSORY CARRYING CASE

**SKU:** 3165140617185

Accessory Carrying case

Categories: <u>BOSCH professional</u>, <u>Measuring</u> <u>equipment</u>

**Product Features:** Product category subdivision: Accessory Title: Accessory Carrying case Professional Novelty: no SOL Date: 01.01.2015

Scope of delivery: 1 ST Accessory Carrying case |

## **PRODUCT DESCRIPTION**

Accessory Carrying case

Article ID: 1600A000LF