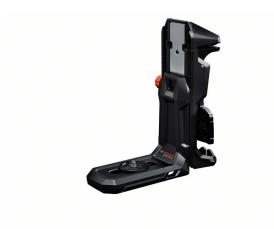

## **PRODUCT DESCRIPTION**

Accessory LB 10 & DK 10, Secure and versatile, the universal mount LB 10 Professional is the ideal choice for a broad variety of mounting applications. Its very strong magnets ensure safe and quick placement on metal surfaces. Due to its durable design it can withstand tough environments, while the mounts rubber feet provide additional stability. The LB 10 Professional comes with the DK 10 Professional ceiling

clip, making it the ideal fit for precise height adjustments and ceiling applications. The LB 10 Professional features a 1/4-inch tripod thread for reliable fixing. Universal Mount LB 10 & Ceiling Clip DK 10 Professional (0 601 092 C00)