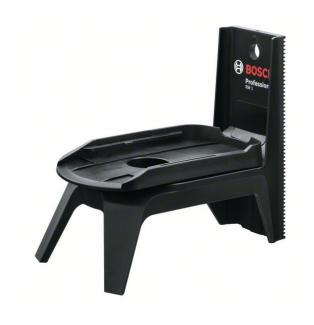

## ROBERT BOSCH POWER TOOLS GMBH ACCESSORY RM 1

**SKU:** 3165140837255

Accessory RM 1

Categories: <u>BOSCH professional</u>, <u>Measuring</u> <u>equipment</u>

**Product Features:** Product category subdivision: Accessory User benefit incl. Reason to believe: Multifunctional mount for aligning the laser lines and for versatile mounting of the tool Title: Accessory RM 1 Professional Novelty: no SOL Date: 01.01.2017

## **PRODUCT DESCRIPTION**

Accessory RM 1, Multifunctional mount for aligning the laser lines and for versatile mounting of the tool