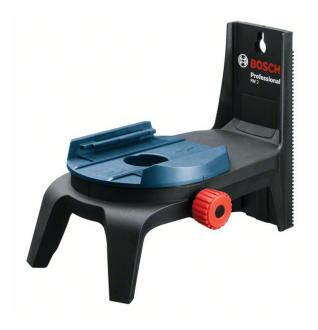

## ROBERT BOSCH POWER TOOLS GMBH ACCESSORY RM 2

SKU: 3165140868587

Accessory RM 2

Categories: <u>BOSCH professional</u>, <u>Measuring</u> <u>equipment</u>

Product Features: Tool dimensions (length): 150 mm Tool dimensions (height): 113 mm Product category subdivision: Accessory User benefit incl. Reason to believe: Multifunctional mount for aligning the laser lines and for versatile mounting of the tool User benefit incl. Reason to believe: Stepless fine positioning of the laser lines Title: Accessory RM 2 Professional Novelty: no Novelty until: 25.09.2017 SOL Date: 25.03.2017

## **PRODUCT DESCRIPTION**

Accessory RM 2, Multifunctional mount for aligning the laser lines and for versatile mounting of the tool, Stepless fine positioning of the laser lines

Article ID: 0601092700