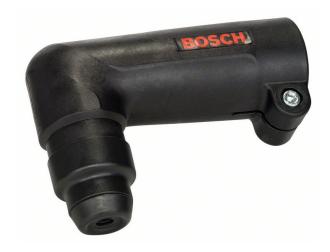

## **ROBERT BOSCH POWER TOOLS GMBH** ANGLE DRILL HEAD. FOR ROTARY **HAMMER DRILLS**

SKU: 3165140015790

Angle drill head. For rotary hammer drills

Categories: Accessories for BOSCH professional, Machine accessories

Product Features: Benefit HL (short): Spindle

Collar 43-mm Diameters

Performance Claim Text: Spindle Collar 43-

mm Diameters

(Version) Key RTB: Compatible with all light rotary hammers with SDS plus toolholder and 43-mm diameter spindle collar Product text, Accessories grey: Angle drill head for light rotary hammers with SDS plus toolholder, spindle collar diameter 43 mm

## **PRODUCT DESCRIPTION**

The Angle Drill Head enables drilling in tight spaces thanks to its low-profile design.

Article ID: 1618580000