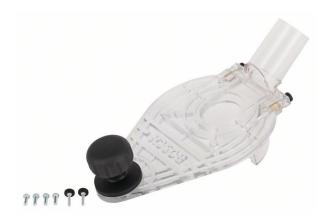

# ROBERT BOSCH POWER TOOLS GMBH BASE PLATE WITH HANDLE AND DUST EXTRACTION OUTLET. FOR PALM ROUTERS

**SKU:** 3165140431835

Base plate with handle and dust extraction outlet. For palm routers

**Categories:** <u>Accessories for BOSCH</u> professional, <u>Machine accessories</u>

### **PRODUCT DESCRIPTION**

The Base Plate connects routers with dust extractors. It has a handle and dust extraction outlet.