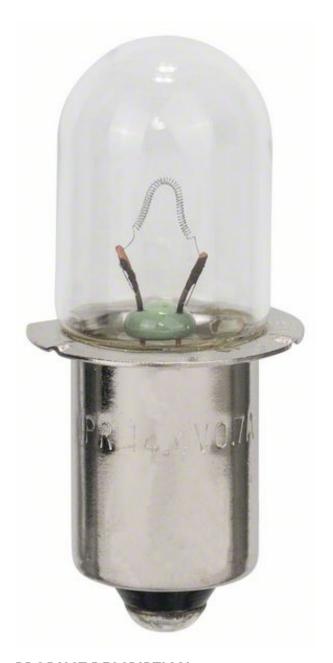

## ROBERT BOSCH POWER TOOLS GMBH BULB. FOR WORKING LIGHTS

**SKU:** 3165140239561

Bulb. For working lights

**Categories:** <u>Accessories for BOSCH</u> <u>professional, Machine accessories</u>

Product Features: Voltage(s) V: 12,0

Voltage(s) V: 14,4

Benefit HL (short): Replacement Bulb for

Work Lights

Performance Claim Text: Replacement Bulb (Version) Key RTB: Available from 9.6 to 24

volts

Specific RTB1: Suitable for Bosch GLI 10,8 V-LI Professional and for Bosch PLI 10,8 LI tools

Product text, Accessories grey: Bulb

SOL Date: 19.07.2002

Novelty: no

Scope of delivery:
1 ST Bulb. For working lights |

## PRODUCT DESCRIPTION

This bulb is a replacement bulb for Bosch cordless work lights and is available from 9.6 to 24 volts.

Article ID: 2609200306