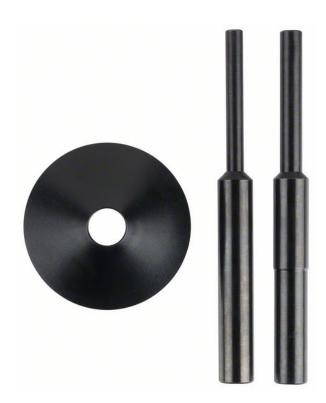

## ROBERT BOSCH POWER TOOLS GMBH CENTRING PINS SET 8/12 MM. FOR HAND-HELD ROUTERS

**SKU:** 3165140647885

Centring pins set 8/12 mm. For hand-held

routers

**Categories:** Accessories for BOSCH professional, Machine accessories

Product Features: Diameter mm: 8,00

Diameter mm: 12,00 Diameter inches: 1/4 Diameter inches: 1/2 Outer diameter inch: 1/4 Outer diameter inch: 1/2

Length mm: 125

Benefit HL (short): Centering Pins Product text, Accessories grey: 3-piece

centring pins set for GOF SOL Date: 01.10.2012

Novelty: no

Scope of delivery: 1 ST Centring pins set 8/12 mm. For handheld routers |

## PRODUCT DESCRIPTION

Centring pins set 8/12 mm. For hand-held routers, 3-piece centring pins set for GOF

Article ID: 2608000498