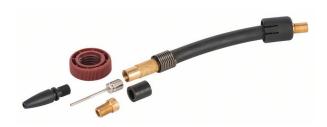

Product Features: Benefit HL (short): For

Bosch Pneumatic Pump PAG

Performance Claim Text: For Pneumatic

Pump PAG

(Version) Key RTB: For use with the Bosch

Pneumatic Pump

Product text, Accessories grey: Accessory set Product text, Accessories grey: consisting of pneumatic hose, sealing nut, rubber seal, valve for balls, bicycle and air mattresses

## PRODUCT DESCRIPTION

This Charger Set consists of a pneumatic hose, sealing nut, rubber seal and a valve for balls, bicycles and air mattresses.

Article ID: 2607010333