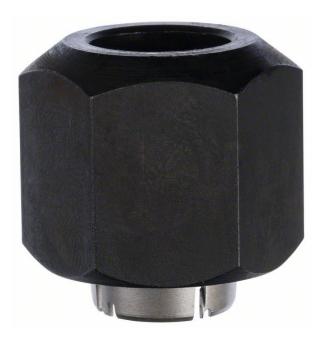

## ROBERT BOSCH POWER TOOLS GMBH COLLET. FOR HAND-HELD ROUTERS

**SKU:** 3165140062749

Collet. For hand-held routers

Categories: <u>Accessories for BOSCH</u> professional, <u>Machine accessories</u>

**Product Features:** Diameter inches: 1/2 Key width mm: 24 Benefit HL (short): Holds Router Bits Performance Claim Text: Holds Router Bits (Version) Key RTB: Correct Collet size must be used at all times to avoid danger when operating Specific RTB1: Do not use on shank sleeves Product text, Accessories grey: Collet SOL Date: 19.07.2002 Novelty: no

## **PRODUCT DESCRIPTION**

The Collet holds router bits. The correct Collet size must be used at all times to avoid danger when operating. Suitable for: GMF 1400 CE; GOF 1200 A; GOF 1300 ACE; GOF 1300 CE; GOF 1600 CE; GOF 2000 CE Professional.