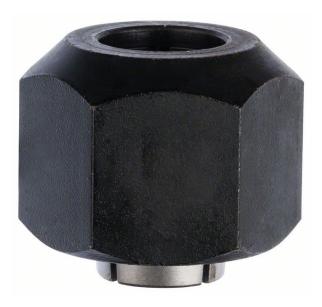

## ROBERT BOSCH POWER TOOLS GMBH COLLET. FOR HAND-HELD ROUTERS

**SKU:** 3165140062770

Collet. For hand-held routers

Categories: <u>Accessories for BOSCH</u> professional, <u>Machine accessories</u>

**Product Features:** Diameter mm: 8,00 Key width mm: 27 Benefit HL (short): Holds Router Bits Performance Claim Text: Holds Router Bits (Version) Key RTB: Correct Collet size must be used at all times to avoid danger when operating Specific RTB1: Do not use on shank sleeves Product text, Accessories grey: Collet SOL Date: 19.07.2002 Novelty: no

## **PRODUCT DESCRIPTION**

The Collet holds router bits. The correct Collet size must be used at all times to avoid danger when operating. Suitable for: GOF 1600 A; GOF 1700 ACE Professional.

Article ID: 2608570111