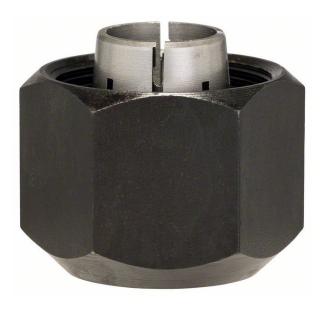

## ROBERT BOSCH POWER TOOLS GMBH COLLET. FOR HAND-HELD ROUTERS

**SKU:** 3165140062794

Collet. For hand-held routers

Categories: <u>Accessories for BOSCH</u> professional, <u>Machine accessories</u>

**Product Features:** Diameter mm: 12,00 Key width mm: 27 Benefit HL (short): Holds Router Bits Performance Claim Text: Holds Router Bits (Version) Key RTB: Correct Collet size must be used at all times to avoid danger when operating Specific RTB1: Do not use on shank sleeves Product text, Accessories grey: Collet SOL Date: 19.07.2002 Novelty: no

## **PRODUCT DESCRIPTION**

The Collet holds router bits. The correct Collet size must be used at all times to avoid danger when operating. Suitable for: GOF 1600 A; GOF 1700 ACE Professional.

Article ID: 2608570113