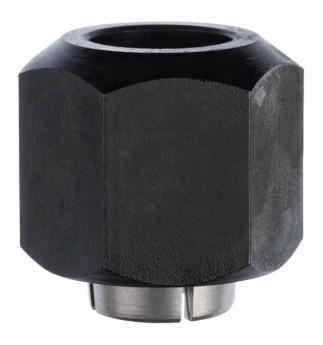

## ROBERT BOSCH POWER TOOLS GMBH COLLET. FOR HAND-HELD ROUTERS

**SKU:** 3165140090087

Collet. For hand-held routers

Categories: <u>Accessories for BOSCH</u> professional, <u>Machine accessories</u>

**Product Features:** Diameter mm: 10,00 Key width mm: 24 Benefit HL (short): Holds Router Bits Performance Claim Text: Holds Router Bits (Version) Key RTB: Correct Collet size must be used at all times to avoid danger when operating Specific RTB1: Do not use on shank sleeves Product text, Accessories grey: Collet SOL Date: 19.07.2002 Novelty: no

## **PRODUCT DESCRIPTION**

The Collet holds router bits. The correct Collet size must be used at all times to avoid danger when operating. Suitable for: GMF 1400 CE; GMF 1600 CE; GOF 1200 A; GOF 1300 ACE; GOF 1300 CE; GOF 1600 CE; GOF 2000 CE Professional.