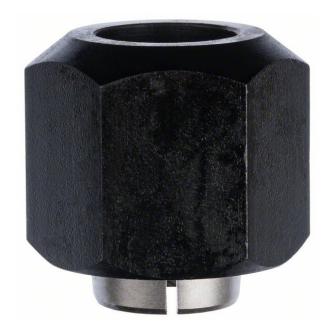

## ROBERT BOSCH POWER TOOLS GMBH COLLET. FOR HAND-HELD ROUTERS

**SKU:** 3165140062732

Collet. For hand-held routers

**Categories:** <u>Accessories for BOSCH</u> <u>professional, Machine accessories</u>

Product Features: Diameter mm: 12,00

Key width mm: 24

Benefit HL (short): Holds Router Bits Performance Claim Text: Holds Router Bits (Version) Key RTB: Correct Collet size must be used at all times to avoid danger when

perating

Specific RTB1: Do not use on shank sleeves Product text, Accessories grey: Collet

## **PRODUCT DESCRIPTION**

The Collet holds router bits. The correct Collet size must be used at all times to avoid danger when operating. Suitable for: GMF 1400 CE; GMF 1600 CE; GOF 1200 A; GOF 1300 ACE; GOF 1300 CE; GOF 1600 CE; GOF 2000 CE Professional.