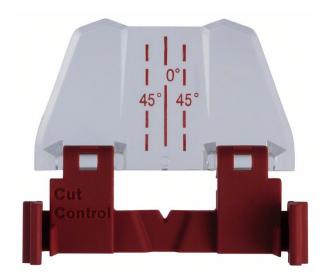

**Product Features:** Product text, Accessories green: Cut-Control-System for precisely cutting lines along 0° and 45° angles Product text, Accessories green: Appropriate for: PST 700 E, PST 800 PEL, PST 900 PEL

## **PRODUCT DESCRIPTION**

Cut-Control-System for PST 700 E; PST 800 PEL; PST 900 PEL

Article ID: 2609256981