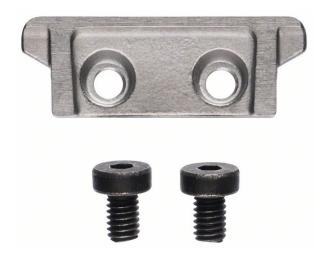

Performance Claim Text: Replacement Cutter

(Version) Key RTB: Shear Blade Set, 6-Pieces is a replacement cutter set for Bosch slot

Specific RTB1: Consists of two cutters and

four screws

Product text, Accessories grey: Cutter set Product text, Accessories grey: consisting of 2

cutters and 4 screws SOL Date: 19.07.2002

Novelty: no

Scope of delivery: 1 ST Cutter set |

## **PRODUCT DESCRIPTION**

The Shear Blade Set, 6-Pieces is a replacement cutter set for Bosch slot shears.

Article ID: 2608635410