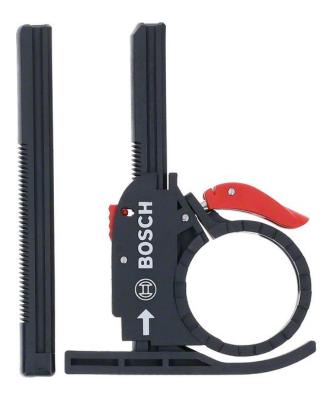

## ROBERT BOSCH POWER TOOLS GMBH DEPTH STOP EXPERT. FOR OSCILLATING MULTITOOLS

SKU: 3165140727303

Depth stop Expert. For oscillating multitools

**Categories:** <u>Accessories for BOSCH</u> professional, <u>Accessories for multifunctional</u> tools, <u>Machine accessories</u>, <u>Saws</u>

## **PRODUCT DESCRIPTION**

The Expert Depth Stop provides control of cutting depth when using segment saw and plunge-cutting blades. It features a continuously variable adjustment for defining the cutting-depth limits with precision. It is intended for use on all materials.