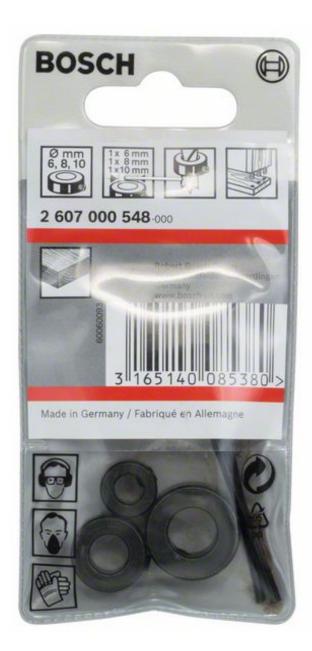

## ROBERT BOSCH POWER TOOLS GMBH DEPTH STOP SET FOR WOOD DRILLING 6/8/10 MM. FOR ROTARY DRILLS/DRIVERS

**SKU:** 3165140085380

Depth Stop Set for Wood Drilling 6/8/10 mm. For rotary drills/drivers

**Categories:** Accessories for BOSCH professional, Drilling, Sets

Product Features: Diameter mm: 6

Diameter mm: 8 Diameter mm: 10

Benefit HL (short): For Accurate Drill Depth

Setting

Performance Claim Text: Accurate Drilling

Depth

(Version) Key RTB: Set includes 3 depth stops

made of tool steel

Specific RTB1: 3 different diameters (6 mm, 8mm and 10 mm) for achieving exact results

when drilling in wood

Specific RTB2: Key is also included for easy

handling

Specific RTB3: For use with wood drill bits Product text, Accessories grey: Depth stop set

including key

SOL Date: 18.07.2002

Novelty: no

Scope of delivery:

1 ST Depth Stop Set for Wood Drilling 6/8/10 mm. For rotary drills/drivers |

## **PRODUCT DESCRIPTION**

The Depth Stop Set, 4-piece is ideal for a accurate drill depth setting. The set includes 3 depth stops made of tool steel in 3 different diameters (6 mm, 8mm and 10 mm) for achieving exact results when

drilling in wood. For easy handling, a key is also included. These accessories can be used with wood drill bits.

Article ID: 2607000548