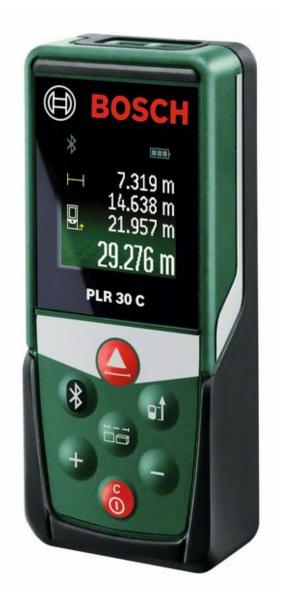

## ROBERT BOSCH POWER TOOLS GMBH DIGITAL LASER MEASURE PLR 30 C

SKU: 3165140791830

Digital Laser Measure PLR 30 C

## Categories: Distance and angle meters, Measurement

Product Features: Laser diode: 635 nm Laser class: 2 Measurement range, from: 0,05 m Measurement range, up to: 30,00 m Measurement accuracy\*\*, sign: ± Measurement accuracy\*\*, value: 2,0 mm Measurement time, typical value: 0,5 s Measurement time, max.: 4 s Number of batteries: 2 Battery type: 1.5 V LR03 (AAA) Automatic deactivation: 5 min Weight: 0,08 kg Area, volume calculation: yes Addition, subtraction: yes Continuous measurement: yes Pythagoras function: no Distance measurement: yes Adaptable System: no Circumference measurement: no Measurement range: 0.05 - 30.00 m Measurement accuracy\*\*: ± 2.0 mm Measurement time, typical: 0.5 s Battery: 2 x 1.5 V LR03 (AAA) Product short description: Precise measurements up to 30 m with appconnected documentation TOP product characteristics: Laser-precise measurements of distances up to 30 m TOP product characteristics: Bluetooth connectivity for transferring results to the Bosch app

## **PRODUCT DESCRIPTION**

Digital Laser Measure PLR 30 C, Precise measurements up to 30 m with app-connected documentation, Laser-precise measurements of distances up to 30 m, Bluetooth connectivity for transferring results to the Bosch app, Integrated functions for easy gauging of length, surface areas, and volumes, Ideal for calculating square metreage to determine amount of wallpaper or paint needed, Functions include add/subtract measurements, as well as min/max measurements, 2 x 1.5V LR03 (AAA) batteries, Protective case