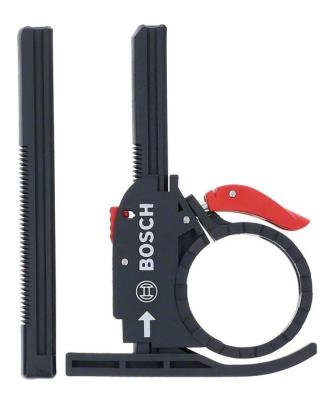

## **ROBERT BOSCH POWER TOOLS GMBH EXPERT DEPTH STOP**

SKU: 3165140695497

Expert depth stop

Categories: Accessories for do-it-yourselfers, Accessories for multifunctional tools

**Product Features:** Product text, Accessories

green: Expert depth stop

Product text, Accessories green: Continuously

variable adjustment

Product text, Accessories green: For precise cutting depths in combination with segment and plunge cut saw blades (e.g. for precise

## PRODUCT DESCRIPTION

Expert depth stop

Article ID: 2609256C62