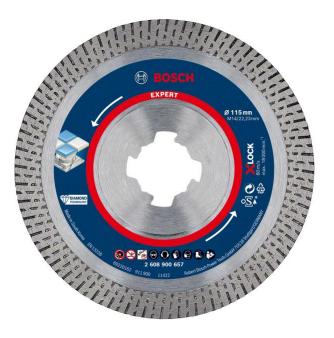

## ROBERT BOSCH POWER TOOLS GMBH EXPERT HARDCERAMIC X-LOCK DIAMOND CUTTING DISC 115 X 22.23 X 1.4 X 10 MM. FOR SMALL ANGLE GRINDERS

**SKU:** 4059952539928

EXPERT HardCeramic X-LOCK Diamond Cutting Disc 115 x 22.23 x 1.4 x 10 mm. For small angle grinders

**Categories:** <u>Accessories for BOSCH</u> professional, <u>Diamond drilling</u>, <u>cutting and</u> <u>grinding</u>

Product Features: Diameter mm: 115 Bore diameter mm: 22.23 Cutting width mm: 1,4 Segment height mm: 10 X-LOCK: yes Performance Claim Text: Up to 2x more precise than Bosch 2607019473 Ceramic Diamond Disc Short description (small): Chip-free cut with purpose-designed Continuous Rim. Short description (small): Efficient thin blade cuts smoothly and stays cool. Short description (small): Reinforced centre reduces vibration for cleaner cut. Material: Hard tiles Material: Hard stone SOL Date: 01.05.2021 Novelty: no Novelty until: 01.08.2021

# **PRODUCT DESCRIPTION**

High Precision Cutting Hard Tiles! Chip-free cut with purpose-designed Continuous Rim. The tiles used in modern construction are often large, very hard and expensive. Cutting them to a high standard every time is therefore crucial yet difficult. The EXPERT HardCeramic Tile-Cutting Disc uses Diamond Technology and a range of design features to deliver the best results consistently, even in the hardest ceramics. The Bosch EXPERT HardCeramic X-LOCK Diamond Tile Cutting Disc offers the best cut in hard tiles. You can be confident of achieving a professional finish on every job with this diamond cutting disc. Clean, high quality cutting with Bosch Diamond Technology.