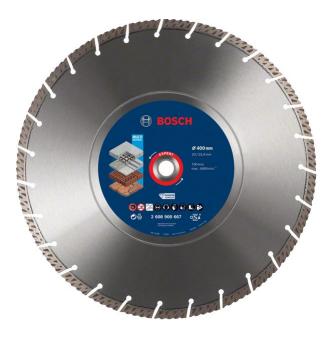

## ROBERT BOSCH POWER TOOLS GMBH EXPERT MULTIMATERIAL DIAMOND CUTTING DISC 400 X 20/25.40 X 3.3 X 12 MM. FOR TABLE SAWS

**SKU:** 4059952540023

EXPERT MultiMaterial Diamond Cutting Disc 400 x 20/25.40 x 3.3 x 12 mm. For table saws

### Product Features: Diameter mm: 400

Bore diameter mm: 20.00/25.40\* Cutting width mm: 3,3 Segment height mm: 12 X-LOCK: no Performance Claim Text: Lasts up to 3x longer than Bosch 2608615034 Multi Material **Diamond Disc** Short description (small): Low Friction Segments designed to minimise wear on sides. Short description (small): Segments laserwelded to steel body for the strongest connection. Material: Concrete Material: Reinforced concrete Material: Brick Material: Soft stone SOL Date: 01.05.2021 Novelty: no Novelty until: 01.08.2021

### Article ID: 2608900667