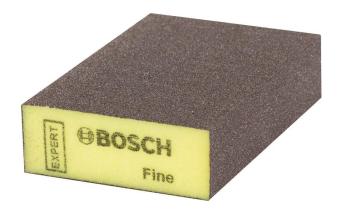

## ROBERT BOSCH POWER TOOLS GMBH EXPERT S471 STANDARD BLOCK 97 X 69 X 26 MM, FINE 20-PC. FOR HAND SANDING

**SKU:** 4059952545165

EXPERT S471 Standard Block 97 x 69 x 26 mm, Fine 20-pc. For hand sanding

**Categories:** Accessories for BOSCH professional, Grinding and polishing

Product Features: Length mm: 69

Width mm: 97 Height mm: 26

Dimensions mm: 69 x 97 x 26

Grade: Fine

Product colour: yellow

Performance Claim Text: Lasts up to 5x longer than Bosch C420 Sandpaper

Short description (small): Sponge moulds to

## **PRODUCT DESCRIPTION**

Long Life Sanding Wood and Paint! Sponge moulds to shapes for even pressure on surface. Sometimes theres no substitute for hand sanding. The problem was that conventional sanding sheets wore out fast, clogged, or broke when sanding curves and edges. The old solution was to buy a lot of sanding sheets, leading to high consumption and waste. The new solution is sanding foams using Bosch Surface

All rights reserved

Structure. Square sanding sponges are ideal for sanding flat surfaces and 90 degree edges. The Bosch EXPERT Sanding Foam Standard Block is a revolution in hand sanding. Once youve tried it, you wont look back. Strong, flexible bonding with Bosch Surface Structure.