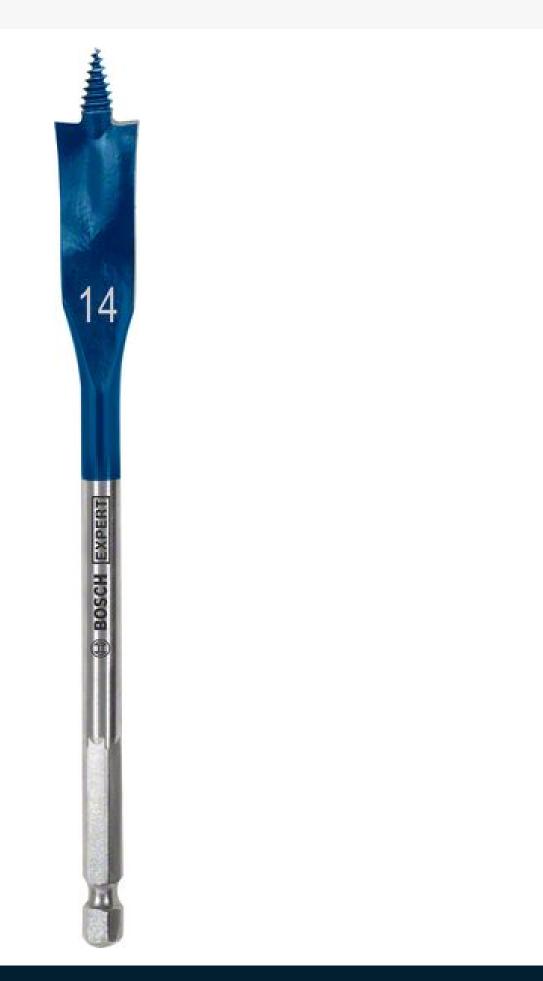

## ROBERT BOSCH POWER TOOLS GMBH EXPERT SELF CUT SPEED SPADE DRILL BIT 14 X 152 MM. FOR ROTARY DRILLS/DRIVERS

SKU: 4059952533889

EXPERT Self Cut Speed Spade Drill Bit 14 x 152 mm. For rotary drills/drivers

Categories: <u>Accessories for BOSCH</u> professional, <u>Drilling</u>

Product Features: Diameter (D) mm: 14,00 Total length (L2) mm: 152 Shank diameter (d) Inch: 1/4 Performance Claim Text: Up to 3x faster than Bosch 2609255269 Spade Bit Short description (small): Self-feeding thread for effortless, high-speed drilling. Short description (small): Clever wave-shaped spade designed for fast chip removal. Material: Softwood Material: Particleboard Product text, Accessories grey: Total length 152 mm SOL Date: 01.05.2021 Novelty: no Novelty until: 01.08.2021

## **PRODUCT DESCRIPTION**

High Speed Drilling in Wood! Self-feeding thread for effortless, high-speed drilling. Spade bits are a great accessory for electricians and other installation and building workers. What if they could be even faster and more efficient? With Bosch Tip Technology, they can. Equally at home in all types of softwood, the Bosch EXPERT Self Cut Speed Spade Bit offers efficiency and convenience to tradesmen who need to drill through holes for cables, pipes, and other hardware installations. Fast drilling is easy with Bosch Tip Technology