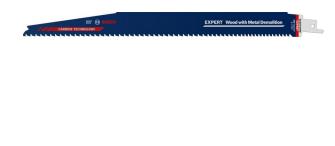

Our retail price is a recommendation only. Prices in offer may differ. All prices indicated 0,00 € will follow in the offer.

ROBERT BOSCH POWER TOOLS GMBH EXPERT WOOD WITH METAL DEMOLITION S 1267 XHM RECIPROCATING SAW BLADE 1-PC. FOR RECIPROCATING SAWS

**SKU:** 4059952534916

EXPERT Wood with Metal Demolition S 1267 XHM Reciprocating Saw Blade 1-pc. For reciprocating saws

Categories: <u>Accessories for BOSCH</u> professional, <u>Saws</u>

## **PRODUCT DESCRIPTION**

Long Life Cutting Metal Embedded Wood! Progressive tooth pitch to cut material of every thickness. Whats even tougher than a Bosch carbide blade? A Bosch carbide blade with reinforced teeth, of course! Sometimes, the abuse endured by a blade in demolition jobs is so great that the teeth get torn off. So Bosch made them even stronger. When you absolutely have to demolish the most robust structures and fittings, the Bosch EXPERT Wood with Metal Demolition Reciprocating Saw Blade is your go-to blade. It will take any abuse you inflict and keep on cutting. Exceptional durability is built in with Bosch Carbide Technology.