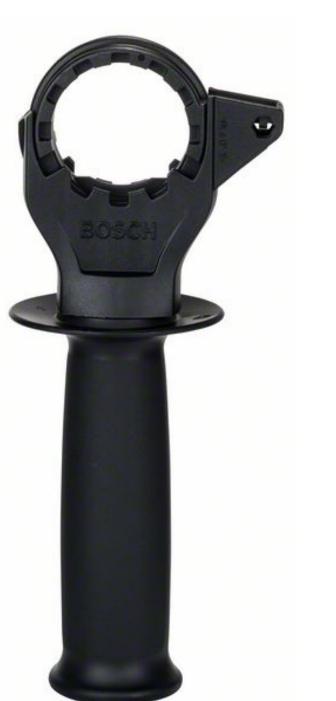

### **PRODUCT DESCRIPTION**

The Auxiliary Handle enables safe work when operating drills. Suitable for: GSB 16 RE; GSB 19-2 RE; GSB 19-2 REA; GSB 1600 RE Professional.