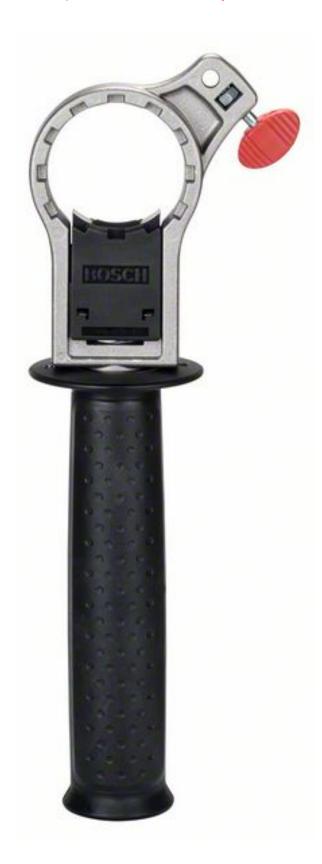

## ROBERT BOSCH POWER TOOLS GMBH HANDLE FOR IMPACT DRILLS. FOR IMPACT DRILL/DRIVERS

**SKU:** 3165140601382

Handle for impact drills. For impact drill/drivers

**Categories:** <u>Accessories for BOSCH</u> <u>professional, Machine accessories</u>

Product Features: Benefit HL (short): Safe

Work With Impact Drills

Performance Claim Text: Safe Work

(Version) Key RTB: Compatible with impact

drills

Product text, Accessories grey: Handle for

impact drills

## **PRODUCT DESCRIPTION**

The Auxiliary Handle enables safe work when operating drills. Suitable for: GSB 162-2 RE Professional.

Article ID: 2602025202