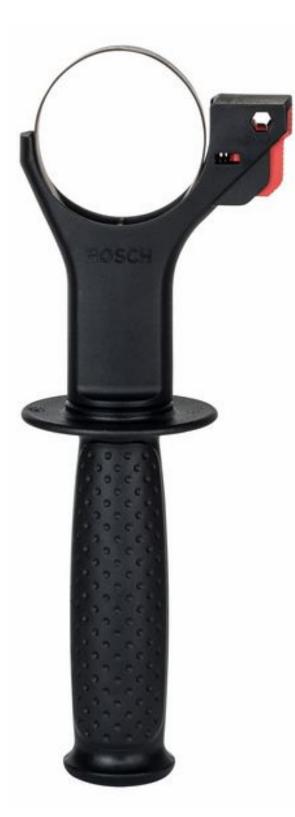

# **PRODUCT DESCRIPTION**

The Auxiliary Handle enables safe work when operating rotary hammers. Suitable for: GBH 4-32 DFR Professional.

Article ID: 2602025176