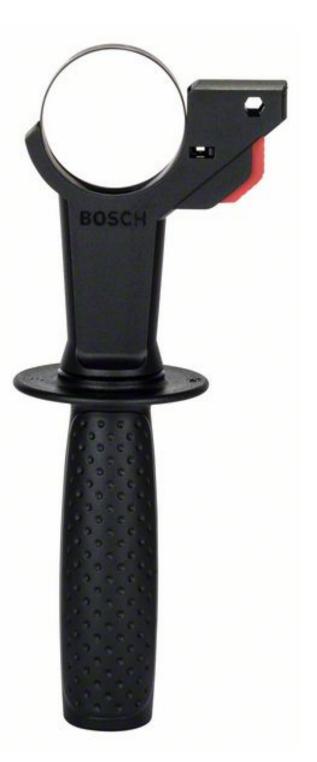

### **PRODUCT DESCRIPTION**

The Auxiliary Handle enables safe work when operating rotary hammers. Suitable for: GBH 3-28 DFR (0 611 24A 0..) Professional.