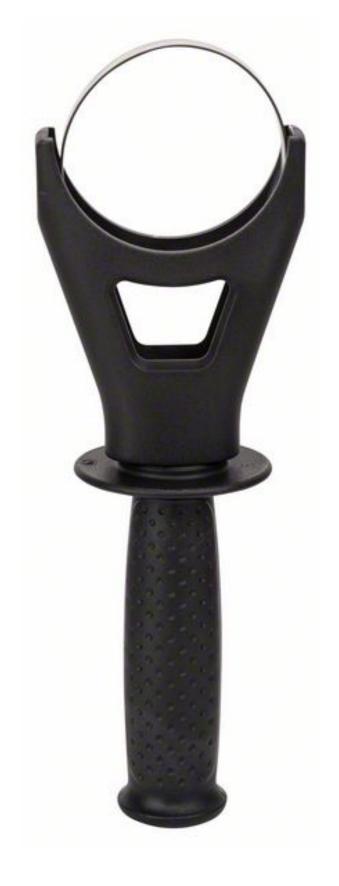

## ROBERT BOSCH POWER TOOLS GMBH HANDLE FOR ROTARY HAMMERS. FOR ROTARY HAMMER DRILLS

**SKU:** 3165140167178

Handle for rotary hammers. For rotary hammer drills

**Categories:** <u>Accessories for BOSCH</u> <u>professional</u>, <u>Machine accessories</u>

## **PRODUCT DESCRIPTION**

The Auxiliary Handle enables safe work when operating rotary hammers. Suitable for: GBH 7 DE; GBH 7-46 DE Professional.

Article ID: 2602025103