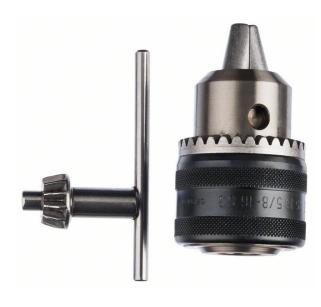

# ROBERT BOSCH POWER TOOLS GMBH KEYED CHUCKS UP TO 16 MM. FOR ROTARY DRILLS/DRIVERS

SKU: 3165140047241

Keyed chucks up to 16 mm. For rotary drills/drivers

## **Categories:** <u>Accessories for BOSCH</u> professional, <u>Machine accessories</u>

Product Features: Replacement key: A Only for spindle lock: no R/L rotation: yes Locking mechanism: no Bench-mounted drill: yes Impact-proof: yes TC clamping jaws: no Chuck capacity mm: 3.0-16.0 Mount, range: 5/8" - 16 Illustration, No.: 1 Drill chuck, type: Keyed chuck Benefit HL (short): Secure Drill Bit Clamping for Any Job Performance Claim Text: Secure Drill Bit Clamping (Version) Key RTB: Consistently strong clamping force that securely fastens cylindrical or hex shank drill bits Specific RTB1: Easy handling: jaws are conveniently tightened and loosened with a key Specific RTB2: Different mounts: 1/2" - 20, 3/8"- 24, 5/8" - 16, B16, and SDS plus; compatible with most common drills Specific RTB3: Check technical details for information regarding impact resistance or suitability for anti-clockwise rotation

## **PRODUCT DESCRIPTION**

The Keyed Drill Chuck is a simple and reliable solution for fixing drill bits for any type of job. It provides a consistently strong clamping force that securely fastens cylindrical or hex shank drill bits. Its jaws are conveniently tightened and loosened with a key, making it easy to handle. Keyed drill chucks are available with different mounts (1/2" - 20, 3/8"- 24, 5/8" - 16, B16, and SDS plus), for a wide range of capacities and are compatible with most common drills. Check technical details for information regarding impact resistance or suitability for anti-clockwise rotation.