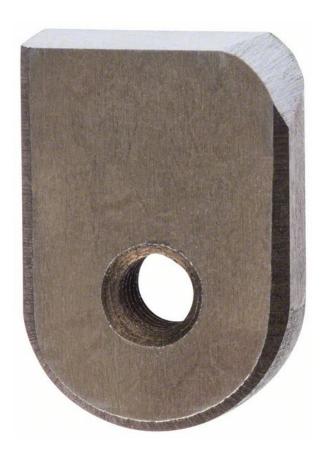

## ROBERT BOSCH POWER TOOLS GMBH LOWER BLADE

**SKU:** 3165140032131

Lower blade

**Categories:** <u>Accessories for BOSCH</u> <u>professional, Machine accessories</u>

**Product Features:** System recommendation:

## **PRODUCT DESCRIPTION**

The replacement Shear Lower Blade is equipped for easily cutting a wide variety of materials. Suitable for: GSC 3.5; GSC 4.5 Professional.

Article ID: 3608635002