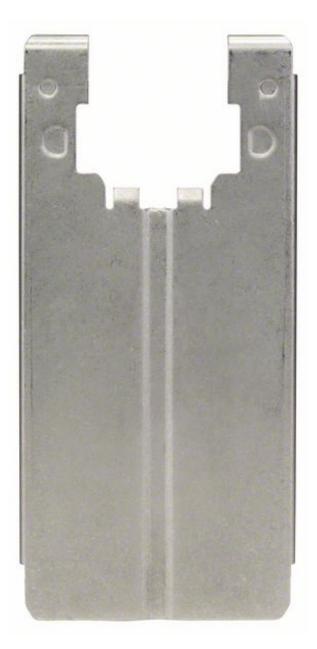

## ROBERT BOSCH POWER TOOLS GMBH METAL PLATE FOR BASE PLATE. FOR JIGSAWS

SKU: 3165140605809

Metal plate for base plate. For jigsaws

**Categories:** <u>Accessories for BOSCH</u> professional, <u>Machine accessories</u>

## **PRODUCT DESCRIPTION**

The Metal Base Plate is interchangeable and ensures easy movement on different materials. Suitable for: GST 14,4 V-LI; GST 18.0 V-LI; GST 140 BCE; GST 140 CE Professional.

Article ID: 2601098123