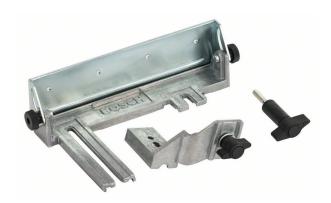

## **PRODUCT DESCRIPTION**

The Guide enables parallel sanding or sanding at a fixed angle. Suitable for: GBS 75 AE Professional; PBS 7 A; PBS 7 AE; PBS 60.

Article ID: 2607001079