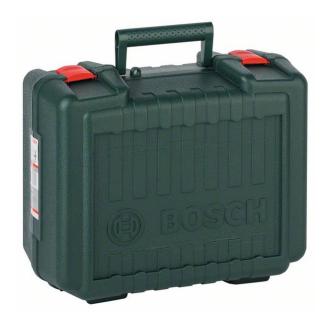

## ROBERT BOSCH POWER TOOLS GMBH PLASTIC CASE. FOR HAND-HELD ROUTERS

SKU: 3165140452946

Plastic case. For hand-held routers

**Categories:** Accessories for BOSCH professional, Accessories for do-it-yourselfers, Case, Machine accessories

Product Features: Material: K

Width mm: 340 Height mm: 400 Depth mm: 210

Benefit HL (short): Safe Storage and

Transport

Performance Claim Text: Safe Storage and

Transport

(Version) Key RTB: Made of lightweight plastic Product text, Accessories grey: Plastic case

## **PRODUCT DESCRIPTION**

It is made of lightweight plastic. For routers and biscuit joiners. Suitable for: POF 1200 AE; POF 1400 ACE.

Article ID: 2605438643