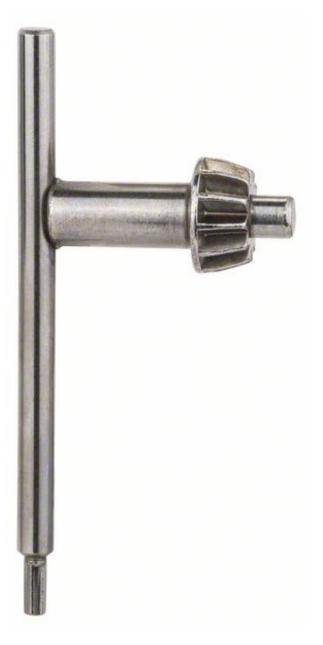

**Product Features:** Ref. type: S3 Replacement key, type: A Outer length (L1) mm: 110 Key length (L2) mm: 50 Key width (KW) mm: 4 Key diameter (Z) mm: 8 Benefit HL (short): For Keyed Chucks Performance Claim Text: For Keyed Chucks (Version) Key RTB: Right replacement key type (A/B/C/D/F/G) has to be chosen SOL Date: 18.07.2002 Novelty: no

## **PRODUCT DESCRIPTION**

The Replacement Key fits keyed chucks. The right replacement key type (A/B/C/D/F/G) has to be chosen.

Article ID: 1607950041