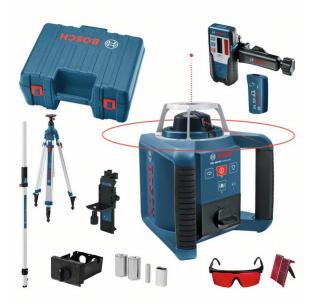

## **PRODUCT DESCRIPTION**

Rotation Laser GRL 300 HV, Easy handling with horizontal and vertical self-levelling, Easy to operate thanks to one button per function, and self-explanatory display, Easy to set up in both the horizontal and vertical modes due to automatic self-levelling of 8% ( $\pm$  5°), The shock warning function, which can be switched on and off, prevents levelling errors in the event of shocks and vibrations, Battery compartment (spare part number 1 608 M00 05D); Building tripod BT 300 HD Professional (0 601 091 400); Carrying case; Measuring rod GR 240 Professional (0 601 094 100); Holder also available separately as an accessory (spare part number 1 608 M00 70F); Laser Receiver LR 1 Professional (0 601 015 400); Laser target (red) (spare part number 1 608 M00 05C); Laser viewing glasses (red) (spare part number 1 608 M00 05C); Laser viewing glasses (red) (spare part number 1 608 M00 05C); Laser viewing glasses (red) (spare part number 1 608 M00 05C); Laser Viewing glasses (red) (spare part number 1 608 M00 05C); Laser Viewing glasses (red) (spare part number 1 608 M00 05C); Laser Viewing glasses (red) (spare part number 1 608 M00 05C); Laser Viewing glasses (red) (spare part number 1 608 M00 05C); Laser Viewing glasses (red) (spare part number 1 608 M00 05C); Laser Viewing glasses (red) (spare part number 1 608 M00 05C); Laser Viewing glasses (red) (spare part number 1 608 M00 05C); Laser Viewing glasses (red) (spare part number 1 608 M00 05C); Laser Viewing glasses (red) (spare part number 1 608 M00 05C); Laser Viewing glasses (red) (spare part number 1 608 M00 05C); Laser Viewing glasses (red) (spare part number 1 608 M00 05C); Laser Viewing glasses (red) (spare part number 1 608 M00 05C); Laser Viewing glasses (red) (spare part number 1 608 M00 05C); Laser Viewing glasses (red) (spare part number 1 608 M00 05C); Laser Viewing glasses (red) (spare part number 1 608 M00 05C); Laser Viewing glasses (red) (spare part number 1 608 M00 05C); Laser Viewing glasses (red) (spare part number 1 608 M00 05C); Laser Viewing glasses