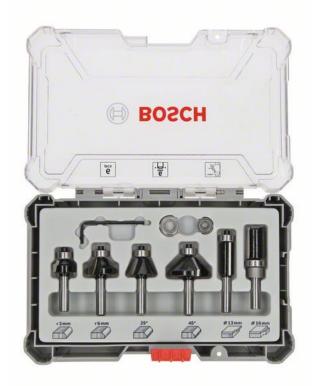

## **ROBERT BOSCH POWER TOOLS GMBH ROUTER BIT SET 6 PCS TRIM&EDGING** 6 MM SHANK. FOR HAND-HELD ROUTERS

SKU: 3165140957991

Router Bit Set 6 pcs Trim&Edging 6 mm shank. For hand-held routers

Categories: Accessories for BOSCH professional, Cutters and planing knives, Sets

**Product Features:** Type, router bit:

Rounding over bit

Type, router bit: Rounding over bit

Type, router bit: Chamfer bit Type, router bit: Chamfer bit Type, router bit: Flush trim bit Type, router bit: Flush pattern bit

## **PRODUCT DESCRIPTION**

The Router Bit Set offers fine cuts for a variety of applications, making it the perfect choice for woodworkers such as joiners, carpenters, interior installers and construction workers. The carbide cutting edges of the bits ensure a long lifetime, while routing a variety of profiles in many different materials is possible thanks to the various cutting geometries. Furthermore, they are manufactured according to the safety standards of DIN EN-847. The router bits are intended for use in soft wood, hard wood and wood composites. The Router Bit Set features a special Easy-Pick design of the inlay, allowing the bits to be taken out quickly and safely by the shank. It comes in an exclusive and highly robust case that firmly and securely holds bits, offering perfect protection for its contents for safe storage and transport. It features a transparent cover for visibility of the content.