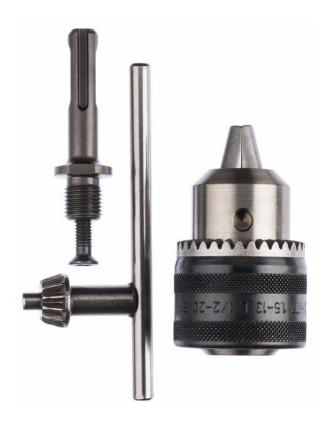

## ROBERT BOSCH POWER TOOLS GMBH SDS PLUS ADAPTER WITH DRILL CHUCK

**SKU:** 3165140101813

SDS plus adapter with drill chuck

**Categories:** <u>Accessories for do-it-yourselfers</u>, <u>Accessories for vacuum cleaners</u>

Product Features: Contents: 1.5-13 mm drill chuck with SDS plus adapter keyed chuck including key Packaging: Printed cardboard box with Euro hole Dimension I: 150 mm Dimension w: 43 mm Dimension w: 43 mm Dimension h: 43 mm Dimensions (lxwxh): 150 x 43 x 43 Weight: 0,42 kg Origin: Germany Illustration similar: no SOL Date: 28.05.2004 Novelty: no

Scope of delivery: 1 ST SDS plus adapter with drill chuck |

## **PRODUCT DESCRIPTION**

SDS plus adapter with drill chuck

Article ID: 2607000982