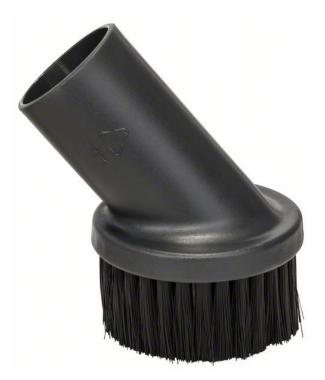

## ROBERT BOSCH POWER TOOLS GMBH SMALL ROUND BRUSH. FOR DUST EXTRACTORS

**SKU:** 3165140015967

Small round brush. For dust extractors

**Categories:** <u>Accessories for BOSCH</u> professional, <u>Accessories for do-it-</u> yourselfers, <u>Accessories for vacuum cleaners</u>, <u>Machine accessories</u>

## **PRODUCT DESCRIPTION**

The Small Round Brush Nozzle is an external dust extraction device. Its special shape makes it ideal for spot cleaning and for use on uneven surfaces. Suitable for: GAS 10-50 RFH; GAS 10-50 RFK; GAS 12-30F; GAS 12-50 RF; GAS 12-50 RFH; GAS 14-20 RFB; GAS 20 L SFC; GAS 25 L SFC; GAS 35 H AFC; GAS 35 L AFC; GAS 35 L SFC+; GAS 35 M AFC; GAS 50; GAS 50 M; GAS 55 M AFC; GAS 1000 RF; GAS 1200 L Professional; PAS 10-20; PAS 11-21; PAS 11-25; PAS 11-25 F; PAS 12-27; PAS 12-27 F; PAS 12-50 F; PAS 850; PAS 1000; PAS 1000 F.