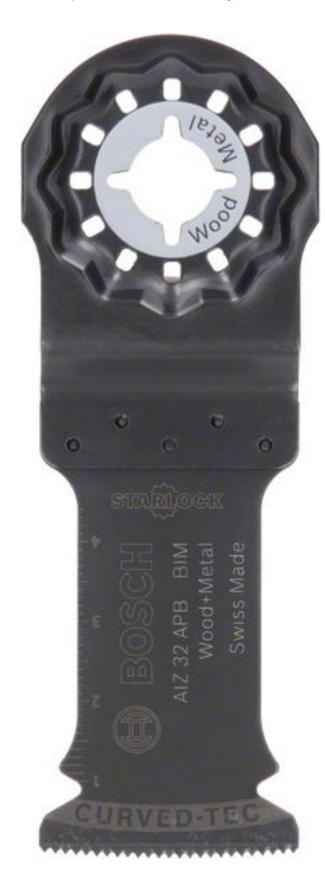

## ROBERT BOSCH POWER TOOLS GMBH STARLOCK BIM PLUNGE CUT SAW BLADE AIZ 32 APB WOOD AND METAL 50 X 32 MM

**SKU:** 3165140523295

Starlock BIM plunge cut saw blade AIZ 32 APB Wood and Metal 50 x 32 mm

**Categories:** Accessories for do-it-yourselfers, Accessories for multifunctional tools

**Product Features:** Material: BIM

Width [mm]: 32

Plunge cutting depth [mm]: 50

Product text, Accessories green: **AIZ 32 APB** Product text, Accessories green: BIM plunge

cut saw blade Wood and Metal

Product text, Accessories green: Deep plunge cut in wood, abrasive wooden materials,

olastics

Product text, Accessories green: Cutting nonferrous pipes and profiles with smaller dimensions

Product text, Accessories green: Cutting nonhardened nails, screws and steel profiles with smaller dimensions

## **PRODUCT DESCRIPTION**

Starlock BIM plunge cut saw blade AIZ 32 APB Wood and Metal 50 x 32 mm

Article ID: 2609256945