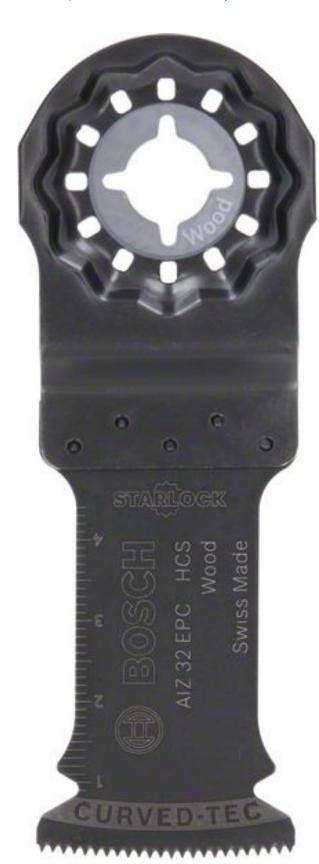

## ROBERT BOSCH POWER TOOLS GMBH STARLOCK HCS PLUNGE CUT SAW BLADE AIZ 32 EPC WOOD 50 X 32 MM

**SKU:** 3165140523318

Starlock HCS plunge cut saw blade AIZ 32 EPC Wood 50 x 32 mm

**Categories:** Accessories for do-it-yourselfers, Accessories for multifunctional tools

**Product Features:** Material: HCS

Width [mm]: 32

Plunge cutting depth [mm]: 50

Product text, Accessories green: AIZ 32 EPC Product text, Accessories green: HCS plunge

cut saw blade Wood

Product text, Accessories green: Plunge cuts in softwood (e.g. for installing a ventilation

## **PRODUCT DESCRIPTION**

Starlock HCS plunge cut saw blade AIZ 32 EPC Wood 50 x 32 mm

Article ID: 2609256947